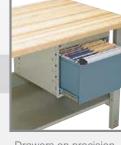

Leg

Drawers on precision ball bearing slide system.

Several drawer and unit heights.

Doors

#### 100 lb Cabinet

Drawer on precision ball bearing slide system assures easy, consistent opening without getting wedged.

100% access to drawer contents.

Many proposals.