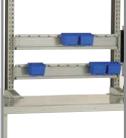

### 3 – Above the Work Surface

Here are some of the possibilities.

**Riser Shelf** 

Tiltable Shelf

**Overhead Cabinet** 

Louvered Panel

**Plastic Bin Rail** 

Computer Holder

Layout and position of the majority of the accessories can be changed without tools. Components are installed by simply tightening handles or by hooking them onto the uprights.