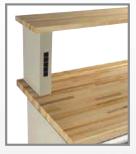

Resistance point to point and point to ground between  $10^6$  and  $10^9 \Omega$ .

400 lb Cabinet

"Inversed" hat shaped

top for added strength.

to allow installation

of electrical outlets.

Equipped with knockouts

Applications that require more flexibility or capacity.

Lifetime warranty on the drawer rolling mechanism.

Wide-range of dimensions and accessories.

2 – Under The Work Surface

**Drawer Unit** 

Here are some of the possibilities.