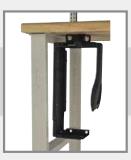

#### **CPU Support**

Handle allows width of plastic side support to be adjusted.

w.w.Cannon, Inc.

The support may be installed on Rousseau workbenches as well as most workbench tops offered on the market. It offers infinite possibilities to increase efficiency and productivity.