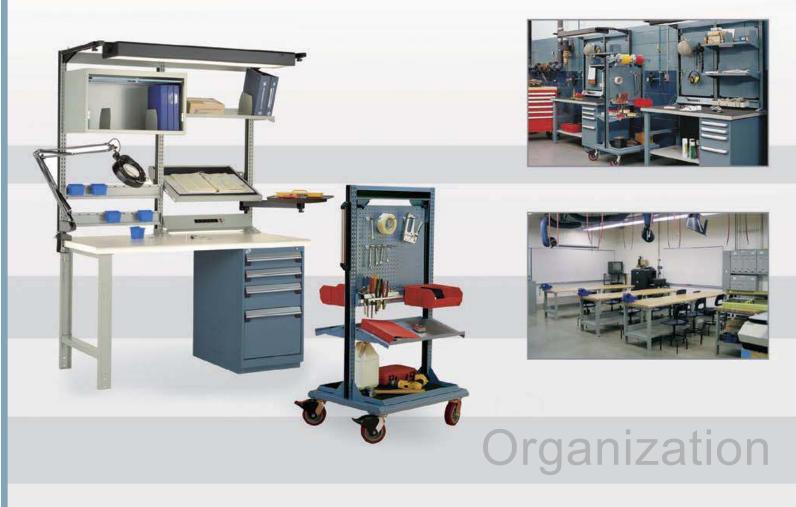

Making Personalized Solutions Simple

- 100,000's of options
- Reconfigure accessories without tools

## Workstation System

# Workstation System

## " Optimize your Workspace from Top to Bottom "

Whether you are looking for a basic workbench with two legs and a top, or a specialized table that is stationary, mobile, or adjustable in height, you will find a solution for each and every application.

You will appreciate their versatility as they evolve with your changing needs by simply adding any of the numerous easy-to-install accessories.

Plastic Laminated

Ideal for assembly

Applications using

chemical products.

Dissipative

solvents, oils or other

stations.

See how it is easy to build you workstation.

## **Multi-Purpose Stand**

The multipurpose stand provides easy access to tools and equipment. It increases productivity and reduces risk of injury.

Available mobile or stationary.

1-800-442-3061

www.wwcannon.com