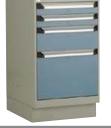

Applications that require more flexibility or capacity.

Lifetime warranty on the drawer rolling mechanism.

Wide-range of dimensions and accessories.

2 – Under The Work Surface

**Drawer Unit** 

Here are some of the possibilities.

Leg

Drawers on precision ball bearing slide system.

Several drawer and unit heights.

Doors

#### 100 lb Cabinet

Drawer on precision ball bearing slide system assures easy, consistent opening without getting wedged.

100% access to drawer contents.

Many proposals.