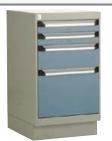

Applications that require more flexibility or capacity.

Lifetime warranty on the drawer rolling mechanism.

Wide-range of dimensions and accessories.

2 – Under The Work Surface

**Drawer Unit** 

Here are some of the possibilities.

Leg

Drawers on precision ball bearing slide system.

Several drawer and unit heights.

Doors

#### 100 lb Cabinet

Drawer on precision ball bearing slide system assures easy, consistent opening without getting wedged.

100% access to drawer contents.

Many proposals.