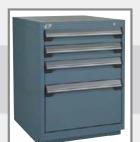

#### 100 lb Cabinet

Drawer on precision ball bearing slide system assures easy, consistent opening without getting wedged.

100% access to drawer contents.

Many proposals.

Applications that require more flexibility or capacity.

Lifetime warranty on the drawer rolling mechanism.

Wide-range of dimensions and accessories.

2 – Under The Work Surface

**Drawer Unit** 

Here are some of the possibilities.