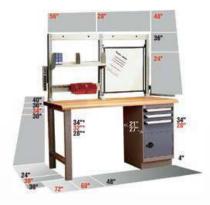

## 1 – Work Surfaces

Applications that require more flexibility or capacity.

Lifetime warranty on the drawer rolling mechanism.

Wide-range of dimensions and accessories.

2 – Under The Work Surface

**Drawer Unit** 

Here are some of the possibilities.

### 3 – Above the Work Surface

Here are some of the possibilities.

**Riser Shelf** 

Tiltable Shelf

**Overhead Cabinet** 

Louvered Panel

**Plastic Bin Rail** 

Computer Holder