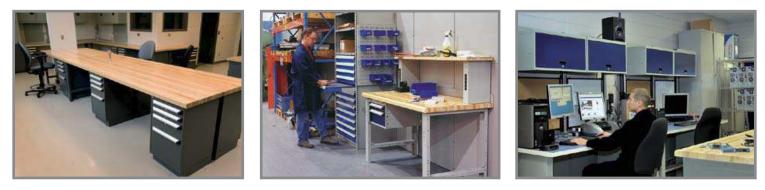

## " Optimize your Workspace from Top to Bottom "

Whether you are looking for a basic workbench with two legs and a top, or a specialized table that is stationary, mobile, or adjustable in height, you will find a solution for each and every application.

You will appreciate their versatility as they evolve with your changing needs by simply adding any of the numerous easy-to-install accessories.

Plastic Laminated

Ideal for assembly

Applications using

chemical products.

Dissipative

solvents, oils or other

stations.

See how it is easy to build you workstation.