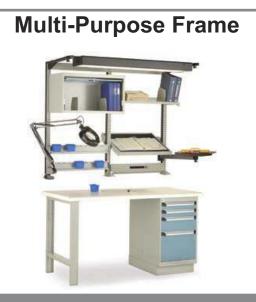

### 3 – Above the Work Surface

Here are some of the possibilities.

**Riser Shelf** 

Tiltable Shelf

**Overhead Cabinet** 

Louvered Panel

**Plastic Bin Rail** 

Computer Holder

Layout and position of the majority of the accessories can be changed without tools. Components are installed by simply tightening handles or by hooking them onto the uprights.

The support may be installed on Rousseau workbenches as well as most workbench tops offered on the market. It offers infinite possibilities to increase efficiency and productivity.